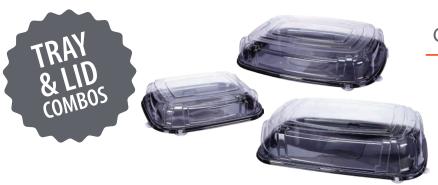

## Contours<sup>™</sup> Rectangles

- EZ Release™ Tabs
- Superior Lid Fit
- Locks in Freshness
- Leak Resistant

| ITEM#        | DESCRIPTION                        | CASE<br>PACK | CASE<br>WEIGHT | CASE<br>CUBE | DIMENSIONS               | UCC               |
|--------------|------------------------------------|--------------|----------------|--------------|--------------------------|-------------------|
| ACRD1210BL25 | 12X10 CONTOURS TRAY/DOME COMBO BLK | 25 Sets      | 7.71           | 2.6          | 13.875 x 11.25 x 28.25   | 006 06909 42515 1 |
| ACRD1713BL25 | 17X13 CONTOURS TRAY/DOME COMBO BLK | 25 Sets      | 15.56          | 4.2          | 18.375 x 13.75 x 28.625  | 006 06909 42516 8 |
| ACRD2013BL25 | 20X13 CONTOURS TRAY/DOME COMBO BLK | 25 Sets      | 18.42          | 5.1          | 21.125 x 13.875 x 29.875 | 006 06909 42517 5 |