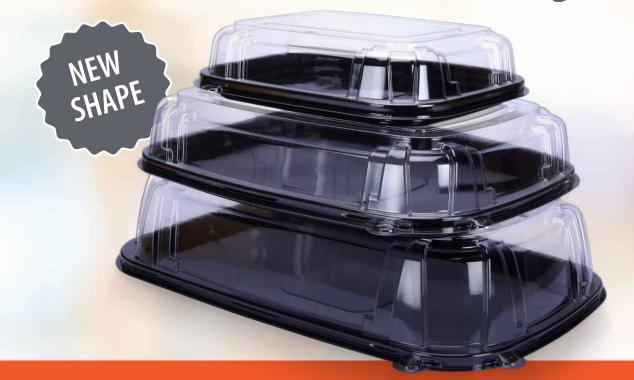

## CaterLine® Contours™ Rectangles

The Advantage is Clear

## New Space Saving Shape

## designed to fit in a walk-in cooler for easy platter prep

## Contours<sup>™</sup> Rectangles

- EZ Release™ Tabs
- Superior Lid Fit
- Locks in Freshness
- Leak Resistant

| ITEM#        | DESCRIPTION                        | CASE<br>PACK | CASE<br>WEIGHT | CASE<br>CUBE | DIMENSIONS               | UCC               |
|--------------|------------------------------------|--------------|----------------|--------------|--------------------------|-------------------|
| ACRD1210BL25 | 12X10 CONTOURS TRAY/DOME COMBO BLK | 25 Sets      | 7.71           | 2.6          | 13.875 x 11.25 x 28.25   | 006 06909 42515 1 |
| ACRD1713BL25 | 17X13 CONTOURS TRAY/DOME COMBO BLK | 25 Sets      | 15.56          | 4.2          | 18.375 x 13.75 x 28.625  | 006 06909 42516 8 |
| ACRD2013BL25 | 20X13 CONTOURS TRAY/DOME COMBO BLK | 25 Sets      | 18.42          | 5.1          | 21.125 x 13.875 x 29.875 | 006 06909 42517 5 |